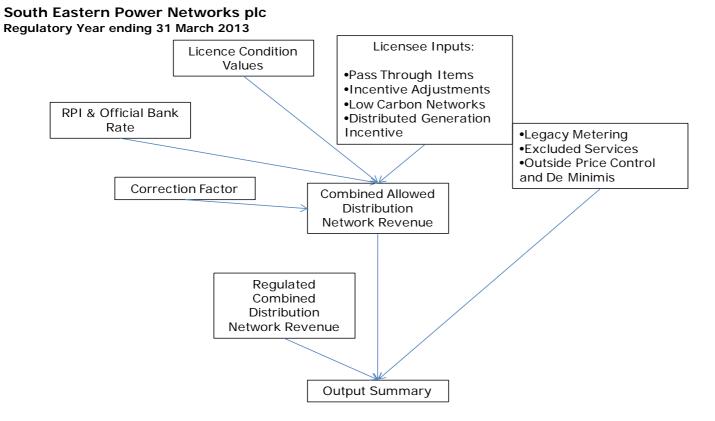

rkbook incoporates the detailed and forecast returns referred to in Standard Condition 47 of the Electricity Distribution Licence. Worksheets R1 to R18 make up 'Template A' and worksheet R19 is 'Template B'

Screenshots of the worksheets in this workbook are given in the *Instructions for completing revenue reporting* section of the Cost and Revenue Reporting RIGs

Note: In the event of any inconsistency, the licence conditions and then the RIGs take precedence. Any inconsistencies with the licence conditions should be reported to Ofgem straight away.



cells containing formula fixed value or check cells cells containing a value specific to a Licensee

|  | input cells                     |
|--|---------------------------------|
|  | cells linked to other worksheet |

# **R2 Schematic**



# R3 Version Log South Eastern Power Networks plc Regulatory Year ending 31 March 2013

| Date         | Version | Amendment                                                                                                       |
|--------------|---------|-----------------------------------------------------------------------------------------------------------------|
| March 2010   | 1.00    | Initial version provided by Ofgem at start of DPCR5 period                                                      |
| May 2010     | 2.00    | Version incorporating responses from DPCR5 RIGs consultation                                                    |
| June 2010    | 2.01    | Formula corrections (R14)                                                                                       |
| Apr