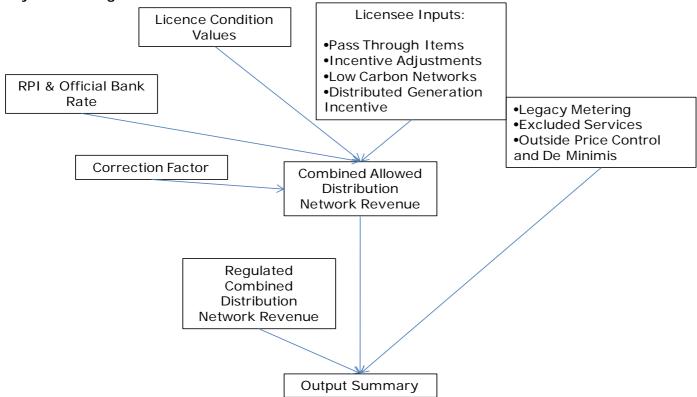

### **R2 Schematic**

## London Power Networks plc Regulatory Year ending 31 March 2013

UK Power Networks Page 2 of 21